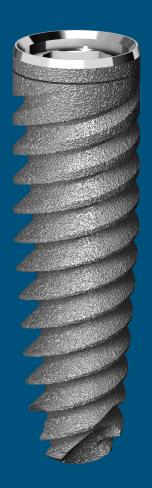

## THE ULTIMATE IMPLANT FOR IMMEDIATE LOADING

## **Features & Benefits:**

- Conical implant with gentle threads
- Triple leads threads with distance of 0.9 between the threads
- Double thread at the apex, to provide better initial stability.
- Minimum pressure for type 1 bone.
- Recommend for bone type 1-2 lower jaw
- Triple lead to achieve intimate bone contact and shorter insertion time

## Sizes: internal hex standard platform

| Diameter (mm) | Platform | Length (mm)         |
|---------------|----------|---------------------|
| 3.75          | Standard | 8, 10, 11.5, 13, 16 |
| 4.2           | Standard | 8, 10, 11.5, 13, 16 |
| 5             | Standard | 8, 10, 11.5         |