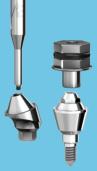

# P64 ANGULAR/STRAIGHT ADAPTOR SINGLE UNIT

## P64

### ANGULAR/STRAIGHT ADAPTOR SINGLE UNIT

#### Main advantages:

- Enables restoration on non-parallel implants by correcting extreme angles of implants
- Path of insertion is especially wide
- Complete internal screwing thread to the implant, giving additional strength to the abutment
- Available as angular adaptor in angles of 17°, 30°, 42° and as straight adaptor in heights of 1-5mm
- Platform switching by design, allowing perfect environment for soft-tissue growth and helps to prevent bone resorption