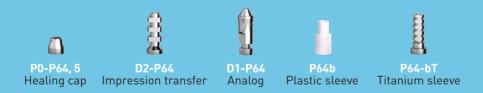

# P64 ANGULAR/STRAIGHT ADAPTOR SINGLE UNIT

## P64



### ANGULAR/STRAIGHT ADAPTOR SINGLE UNIT

#### Main advantages:

- Enables restoration on non-parallel implants by correcting extreme angles of implants
- Path of insertion is especially wide
- Complete internal screwing thread to the implant, giving additional strength to the abutment
- Available as angular adaptor in angles of 17°, 30°, 42° and as straight adaptor in heights of 1-5mm
- Platform switching by design, allowing perfect environment for soft-tissue growth and helps to prevent bone resorption



#### **Corresponding parts:**



#### www.ab-dent.com