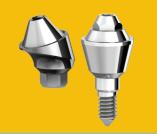

# P64 ANGULAR/STRAIGHT ADAPTOR SINGLE UNIT

## P64

### ANGULAR/STRAIGHT ADAPTOR SINGLE UNIT

#### Main advantages:

- Enables restoration on non-parallel implants by correcting extreme angles of implants
- Path of insertion is especially wide
- Complete internal screwing thread to the implant, giving additional strength to the abutment
- Available as angular adaptor in angles of 17°, 30°, 42° and as straight adaptor in heights of 1-5mm
- Platform switching by design, allowing perfect environment for soft-tissue growth and helps to prevent bone resorption